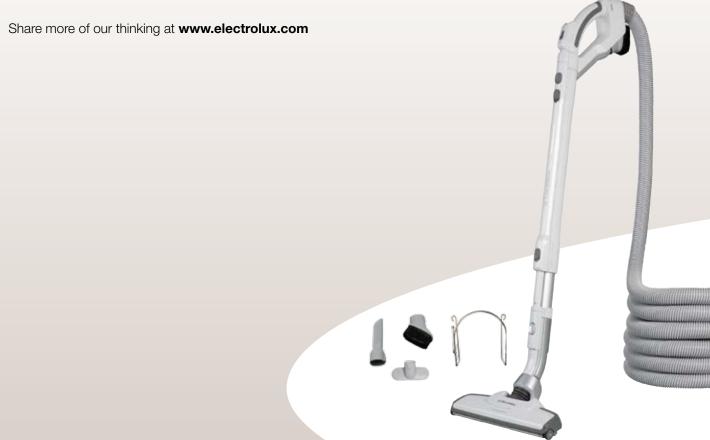

## Oxygen handle

We were thinking that all aspects of your central vacuum system should be designed to work together - seamlessly. That is why we designed the Oxygen handle with innovative, unique designs and attachments for an optimal cleaning experience.

| <b>Technical Data</b> |                                    |
|-----------------------|------------------------------------|
| Available lengths     | 9m, 10m, 12m                       |
| Variable speed        | Yes, three position active control |
| Full swivel           | Yes                                |
| Hose strain relief    | Yes                                |
| Soft grip             | Yes                                |
| Optimal airflow shape | Yes                                |
| Integrated tools      | Yes                                |
| Telescopic wand       | Yes                                |
| Included in hose set: | Active pick-up tool                |
|                       | telescopic wand                    |
|                       | wire hanger                        |
|                       | crevice tool                       |
|                       | dusting brush                      |
|                       | upholstery brush                   |